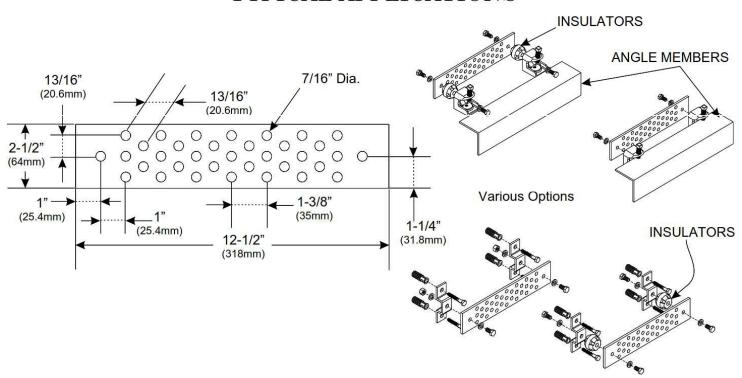

## PRODUCT DESCRIPTION

FM-GB02512 Series Ground Buss Bar Kits provide a single versatile solution to create a central ground point at your site. Ground Buss Bars are manufactured from 1/4" (6.4mm) thick solid copper and incorporate thirty-five 7/16" holes. The hole pattern will allow ground Lugs to attach vertically to the bar, regardless of the buss bar being mounted horizontally or diagonally. Ground buss bar kits are available with or without attachment hardware and are also available with a tin plated finish.

## TYPICAL APPLICATIONS